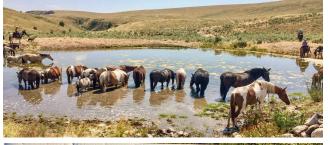

#### RIDE THE DRIVE DAY 1

DRIVE THE HERD FROM MIDDLE CREEK TO WARM SPRINGS CAMPSITE.

# RIDE THE DRIVE DAY 2

DRIVE THE HERD FROM WARM SPRINGS CAMPSITE TO WEBER CREEK CAMPSITE.

ARRIVE AT WEBER CREEK CAMPSITE YOUR GEAR WILL MEET YOU THERE.

- DINNER CAMP ACTIVITIES
  - **TENT ACCOMMODATIONS**

- BREAKFAST
- PACK YOUR BAGS

TODAY WE LEAVE WEBER CREEK AND HERD HORSES TO THE RANCH.

RIDE THE DRIVE DAY 3

DRIVE THE HERD FROM WEBER CREEK TO THE RANCH.

**ARRIVE AT THE RANCH** 

YOUR GEAR WILL MEET YOU THERE.